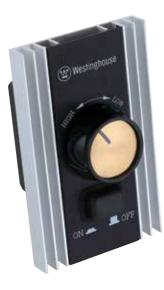

## Item Number 7788600

Variable Speed Ceiling Fan Rotary Wall Control

#### Specifications

- Height: 4.5"
- Width: 3.0"
- Depth: 2.38"
- No. of Control Speeds: Variable
- Max. Fan Amps: 8.00

#### Features & Benefits

- For use only with our Jax ceiling fans
- Supports up to 8 amps, enough for 12 Jax industrial-style ceiling fans
- Features two-wire installation and installs in standard wall junction boxes
- Replaces standard wall control and has limitless variable speeds